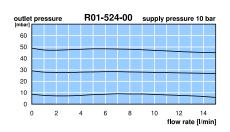

by T-handle with locknut without constant bleed R01-5/-6:

R01-4 non-relieving Relieving function

ØΤ

mm

Low pressure regulator

68

68

68

83

83

Low pressure regulator

117

**Dimensions** 

В

mm

68

68

68

50

50

127

pressure gauge

Α

mm

100

100

100

100

103

103

138

 $G\frac{1}{3}$  on one side of the body, except on R01-5/-6 -20 °C to 60 °C / -4 °F to 140 °F Gauge port

Flow

rate

I/min

13

7

26

50

40

140

140

Temperature range

Material . Body: zinc die-cast Elastomer: NBR/Buna-N Inner valve: brass

Supply

pressure

empfohlen

2.5

6.0

6.0

2.5

6.0

6.0

2.5

Ø 63 mm, 0...250 mbar, G1/4, capsule type

without gauge port

| G¼ up to G½ |  |
|-------------|--|

25...50/1400 mbar







R01-524-00



R01-627



## **B**\* Accessories, enclosed



R01-411-01





R01-524-06 supply pressure 0.5 bar outlet pressure 240 200 160 -40 120 -30 80 -20 8 9 10 11 digit at the dial 1 2 3 4 5 6 7



PDF CAD www.aircom.net



\*1 G1/4 eingangsseitig \*2 G½ eingangsseitig

Gauges: see chapter for measuring devices