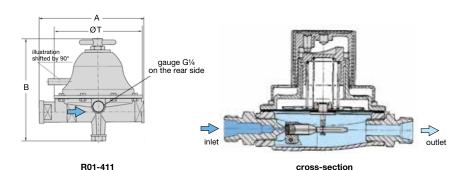

ØΤ

mm

Low pressure regulator

68

68

68

83

83

Low pressure regulator

117

**Dimensions** 

В

mm

68

68

68

50

50

127

pressure gauge

Α

mm

100

100

100

100

103

103

138

 $G\frac{1}{3}$  on one side of the body, except on R01-5/-6 -20 °C to 60 °C / -4 °F to 140 °F Gauge port

Flow

rate