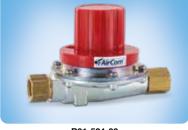

R01-524-00

R01-627

## **B**\* Accessories, enclosed

R01-411-01

R01-524-06 supply pressure 0.5 bar outlet pressure 240 200 160 -40 120 -30 80 -20 8 9 10 11 digit at the dial 1 2 3 4 5 6 7

PDF CAD www.aircom.net

\*1 G1/4 eingangsseitig \*2 G½ eingangsseitig