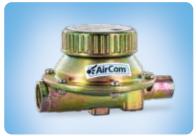

## **LOW PRESSURE REGULATOR FROM 20 MBAR**

**Pressure** 

range

mbar

25... 50

20... 200

70... 200

30... 200

The low pressure regulator is manually adjustable. Version R01-4 has an integrated safety valve which opens at a pressure of 1.5 times of the max. outlet pressure, thus not suitable for gas pressure Description

Air consumption Adjustment **Mounting position** any by adjusting knob a. dial enabling eleven settings for different outlet pressures by T-handle with locknut without constant bleed R01-5/-6:

R01-4 non-relieving Relieving function