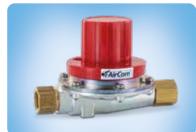

## **LOW PRESSURE REGULATOR FROM 20 MBAR**

**Pressure** 

range

mbar

25... 50

20... 200

70... 200

30... 200

The low pressure regulator is manually adjustable. Version R01-4 has an integrated safety valve which opens at a pressure of 1.5 times of the max. outlet pressure, thus not suitable for gas pressure Description

Connection

G

supply pressure max. 16 bar, non-relieving,

G1/4

G1/4

G1/4

G1/4

G3/8\*1

G3/8\*1

supply pressure max. 10 bar, non-relieving

G1/2

thread

regulation in closed rooms.

Media compressed air, propane, butane or other non-corrosive gases as well as oil

Supply pressure Accuracy

max. 16 bar at R01-5/-6, max. 10 bar at R01-4
at min. supply pressure and flow:
at max. supply pressure and flow:
at max. supply pressure without flow:
< 5% FS pressure deviation
at max. supply pressure without flow:
< 25% FS pressure deviation

Air consumption Adjustment **Mounting position** any by adjusting knob a. dial enabling eleven settings for different outlet pressures by T-handle with locknut without constant bleed R01-5/-6:

R01-4 non-relieving Relieving function